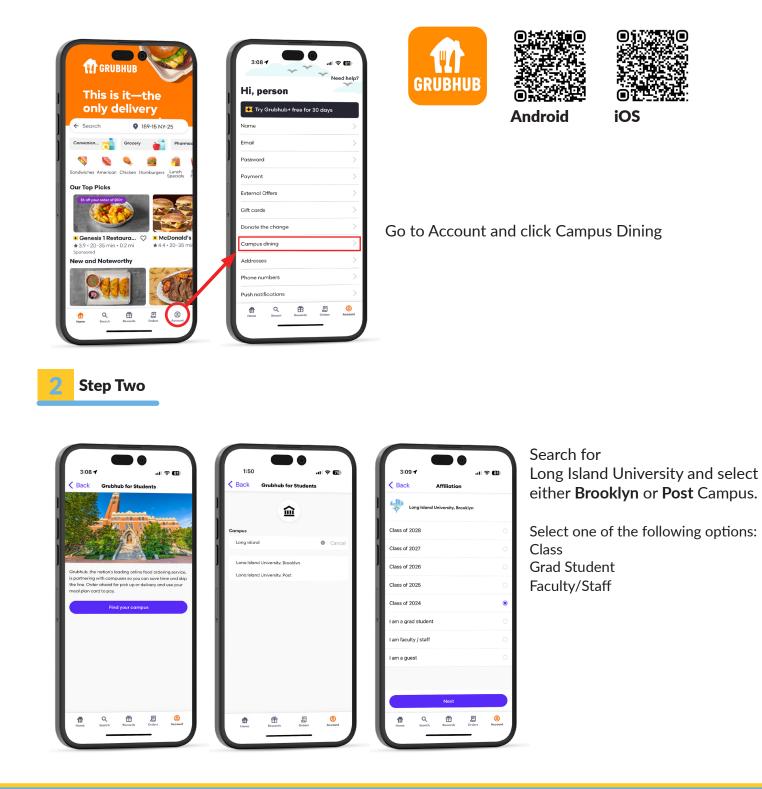

#### Step One

1

Download the Grubhub app and create a new account. If you already have an account, sign in.