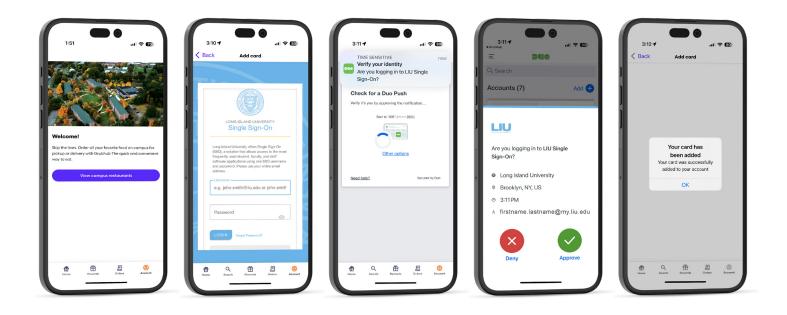

#### Step Three

3

Add your LIU Digital ID by clicking the Add Card button. Login and verify with Duo to finalize.

Explore On-Campus Restaurants.

Order food delivery from thousands of restaurants, including local spots, national chains, and NOW from your LIU campus too!