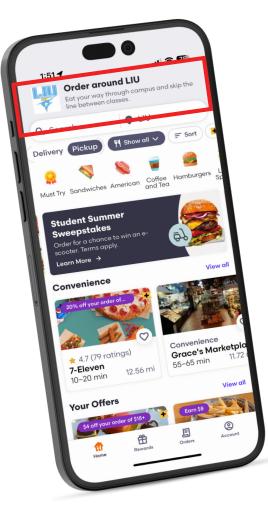

#### Step Three

3

Add your LIU Digital ID by clicking the Add Card button. Login and verify with Duo to finalize.

Explore On-Campus Restaurants.

Order food delivery from thousands of restaurants, including local spots, national chains, and NOW from your LIU campus too!