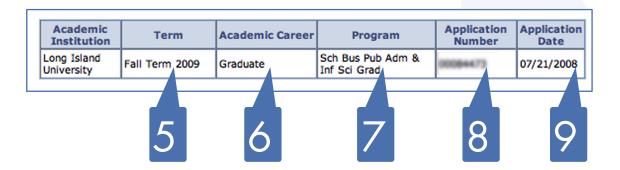

The admissions area displays your application details for the current application cycle.



- 1. This symbol indicates that your application for admission is not complete for the semester indicated. Please refer to the To Do List to see what admissions documents are needed to complete your application.
- 2. This symbol indicates that your application for admission is complete and is under review.
- 3. This symbol indicates that a decision on your application has been made. The evaluation process is complete, however you may have additional "to do" items listed above that are necessary to complete your application and/or enrollment.
- 4. The View Status link provides more detail on the status of your application.

A more detailed view of the status of your application.





- 5. This is the semester for which you have applied.
- 6. This is the academic level (ex: undergraduate, graduate) for which you have applied.
- 7. Depending on your application status, this indicates the School or College to which you have applied or been admitted.
- 8. This is your unique application number; you may use this number if you need to communicate with admissions about your application.
- This is the date your application was recorded as received and processed by Long Island University.