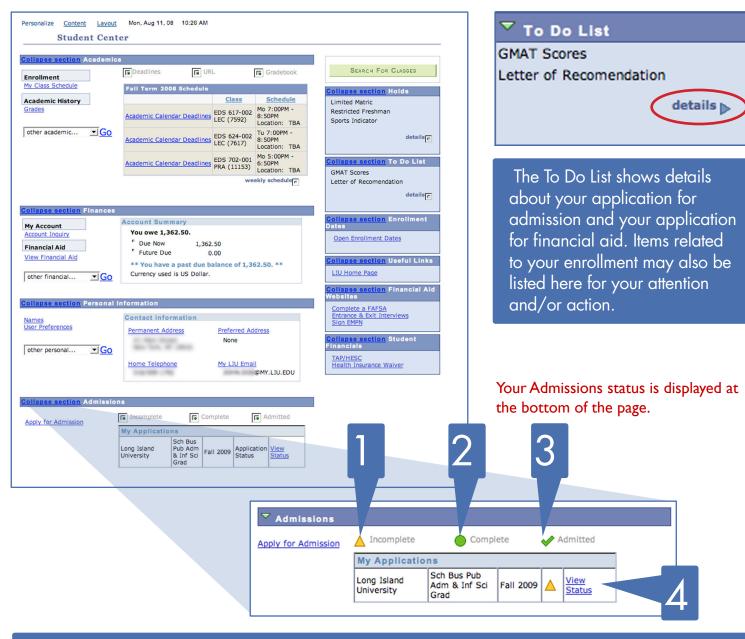

The admissions area displays your application details for the current application cycle.

- 1. This symbol indicates that your application for admission is not complete for the semester indicated. Please refer to the To Do List to see what admissions documents are needed to complete your application.
- 2. This symbol indicates that your application for admission is complete and is under review.
- 3. This symbol indicates that a decision on your application has been made. The evaluation process is complete, however you may have additional "to do" items listed above that are necessary to complete your application and/or enrollment.
- 4. The View Status link provides more detail on the status of your application.

A more detailed view of the status of your application.

- 5. This is the semester for which you have applied.
- 6. This is the academic level (ex: undergraduate, graduate) for which you have applied.
- 7. Depending on your application status, this indicates the School or College to which you have applied or been admitted.
- 8. This is your unique application number; you may use this number if you need to communicate with admissions about your application.
- This is the date your application was recorded as received and processed by Long Island University.