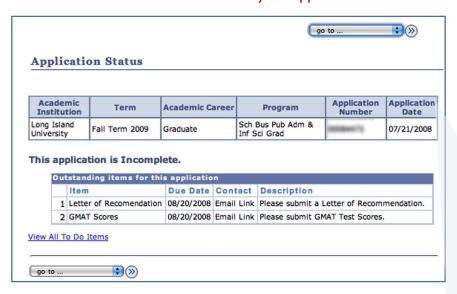

A more detailed view of the status of your application.

- 5. This is the semester for which you have applied.
- 6. This is the academic level (ex: undergraduate, graduate) for which you have applied.
- 7. Depending on your application status, this indicates the School or College to which you have applied or been admitted.
- 8. This is your unique application number; you may use this number if you need to communicate with admissions about your application.
- This is the date your application was recorded as received and processed by Long Island University.